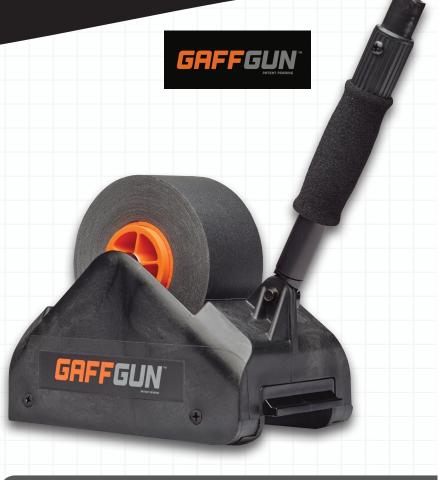

# GaffGun™

Saving over 90% of the time to lay tape over cables or rope, the GaffGun simplifies your job while saving time, money, and your back.

Cables don't even have to be straight—the GaffGun uses a funneling system to straighten and center your cables and then lay tape over them.

Every detail was designed to make your most difficult jobs a little easier. As fast as you can walk, tape is applied to the floor.

#### **Product Benefits & Features:**

- ► Eliminates trip hazards
- Locking-core tape stays centered and ensures consistently straight lines
- ► Eliminates wear-and-tear on the knees and back
- Can be used with audio cables, extension cords, rope, etc.