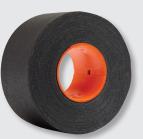

GT Pro is a premium gaffer's tape for professional uses. It is a very low sheen, coated cloth tape. Available in a variety of colors, it is well-suited for any other application where cables are being secured to a floor.