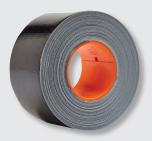

### **GaffGun GT Duct Tape**

GT Duct™ is a premium duct tape, great for all-utility purposes. It can be used for taping down cables, marking floors, taping down athletic mats, and anywhere else a utility tape product is needed. With a high tack and low residue, this tape provides a great lower-cost solution to taping cables.